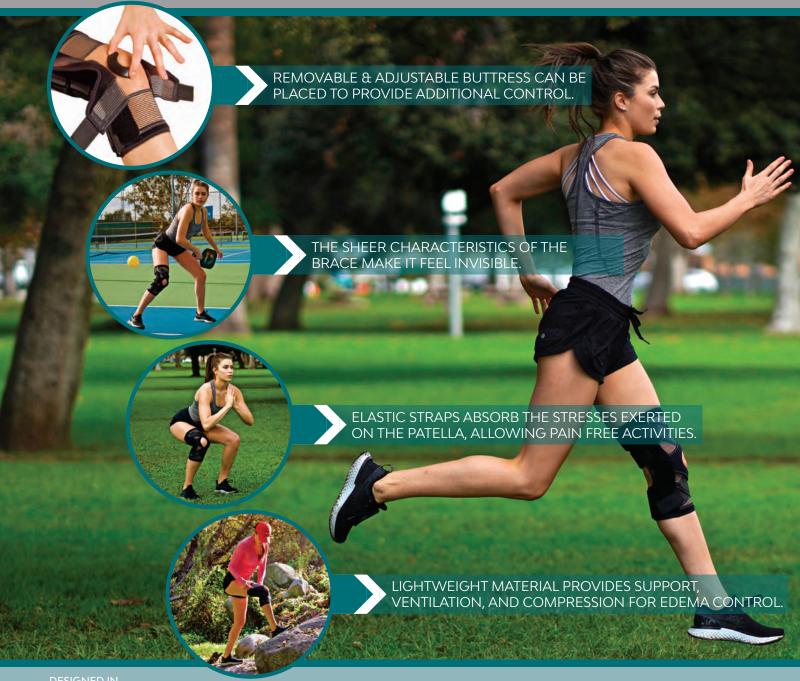

#### **FEATURES AND BENEFITS:**

- LIGHTWEIGHT ONLY 8 OZ.
- FLEXIBLE HINGE UPRIGHTS CONTOUR TO THE LEG AS WELL AS PROVIDE SUPPORT.
- BREATHABLE MATERIAL KEEPS ATHLETE COOL WHILE STABILIZING PATELLA TRACKING.
- ADJUSTABLE PATELLA STRAPS PROVIDE CUSTOMIZED PATELLAR SUPPORT.
- REMOVABLE/ADJUSTABLE BUTTRESS FOR ADDITIONAL CONTROL WHERE NEEDED.
- INTERNAL HINGES CONFORM TO THE LEG AND CONDYLE PADS PROVIDE UNPARALLELED COMFORT.
- 13" LENGTH FOR ADDED MEDIAL AND LATERAL SUPPORT.

## IMPROVE THE QUALITY OF **PATIENTS'** ACTIVITIES

The Kneesio™ is a game changer for patients with active lifestyles. Not only does it control pain and swelling, it maximizes patellar control, holds the patella in the proper position, and allows patients to participate in their activity of choice without a second thought. Avoid the high price tape market and slip into something way more comfortable!